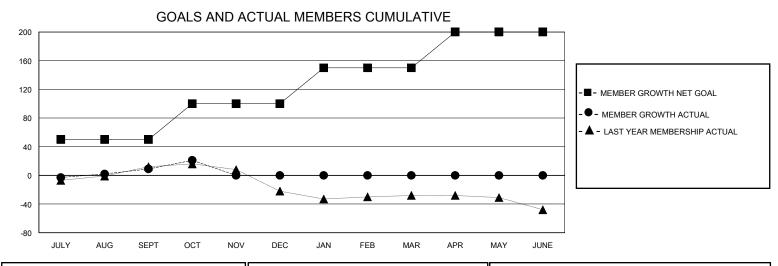

## District 2 A3

GMT: LOCATION TEXAS GMT CA

| OWIT.         |               | LOC         | // (     C    |                       |                        |                         | OWIT OF C                                          |  |
|---------------|---------------|-------------|---------------|-----------------------|------------------------|-------------------------|----------------------------------------------------|--|
|               | Club          | os          |               | Members               |                        |                         |                                                    |  |
|               | RESULTS FOR   | R 2024-2025 |               | RESULTS FOR 2024-2025 |                        |                         |                                                    |  |
| QUARTER       | NEW CLUB GOAL | NEW CLUBS   | DROPPED CLUBS | QUARTER MEME          | BER GROWTH NET<br>GOAL | MEMBER GROWTH<br>ACTUAL | DROPPED<br>MEMBERS ACTUAL<br>(including transfers) |  |
| JULY/AUG/SEPT | 1             | 0           | 0             | JULY/AUG/SEPT         | 50                     | 26                      | 13                                                 |  |
| OCT/NOV/DEC   | 0             | 0           | 0             | OCT/NOV/DEC           | 50                     | 16                      | 4                                                  |  |
| JAN/FEB/MAR   | 1             | 0           | 0             | JAN/FEB/MAR           | 50                     | 0                       | 0                                                  |  |
| APR/MAY/JUNE  | 0             | 0           | 0             | APR/MAY/JUNE          | 50                     | 0                       | 0                                                  |  |