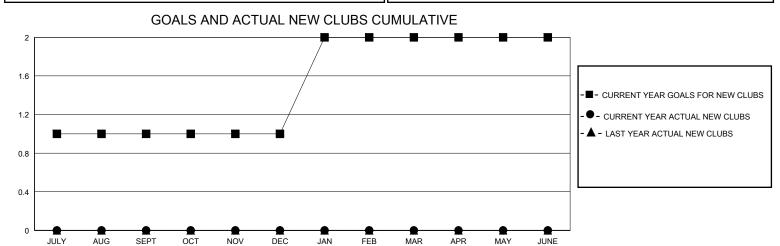

## District 2 A3

GMT: LOCATION TEXAS GMT CA

| OWIT.         |               | LOC         | // (     C    |                       |                        |                         | OWIT OF C                                          |  |
|---------------|---------------|-------------|---------------|-----------------------|------------------------|-------------------------|----------------------------------------------------|--|
|               | Club          | os          |               | Members               |                        |                         |                                                    |  |
|               | RESULTS FOR   | R 2024-2025 |               | RESULTS FOR 2024-2025 |                        |                         |                                                    |  |
| QUARTER       | NEW CLUB GOAL | NEW CLUBS   | DROPPED CLUBS | QUARTER MEME          | BER GROWTH NET<br>GOAL | MEMBER GROWTH<br>ACTUAL | DROPPED<br>MEMBERS ACTUAL<br>(including transfers) |  |
| JULY/AUG/SEPT | 1             | 0           | 0             | JULY/AUG/SEPT         | 50                     | 26                      | 13                                                 |  |
| OCT/NOV/DEC   | 0             | 0           | 0             | OCT/NOV/DEC           | 50                     | 16                      | 4                                                  |  |
| JAN/FEB/MAR   | 1             | 0           | 0             | JAN/FEB/MAR           | 50                     | 0                       | 0                                                  |  |
| APR/MAY/JUNE  | 0             | 0           | 0             | APR/MAY/JUNE          | 50                     | 0                       | 0                                                  |  |